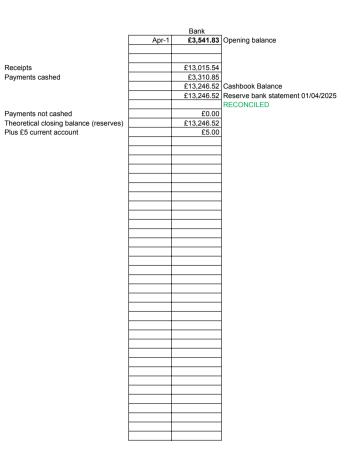

|        | £5,262.5  |
|                    | 12/03/2025 | Imperative (paid to Jenny Cooke Expenses)                    |            | £373.20 |           | £62.20 | £4,889.3  |
|                    | 12/03/2025 | John Rylands Expenses (Coffee Morning)                       |            | £17.25  |           |        | £4,872.1  |
|                    | 17/03/2025 | Cheshire East Community Infrastructure Levy                  |            |         | £8,224.50 |        | £13,096.6 |
|                    | 27/03/2025 | VAT Refund                                                   |            |         | £140.42   |        | £13,237.0 |
|                    | 31/03/2025 | Interest                                                     |            | 1       | £9.48     |        | £13,246.5 |



Receipts

£3,310.85 £13,015.54 £140.42

Surplus £9,704.69